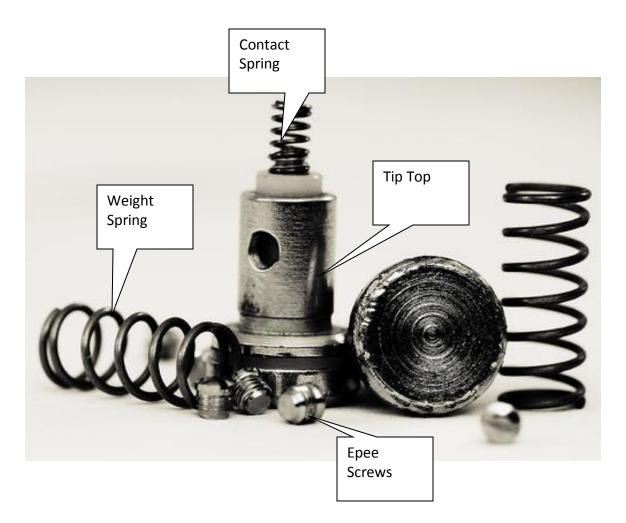

**Spare Parts** be sure they are the correct parts for your equipment (German, French or whatever, the vendor you purchased your weapon from will know)

Extra tip top

- 1 bag (10) weight springs
- 1 bag (10) contact springs
- 1 bag (10) extra screws