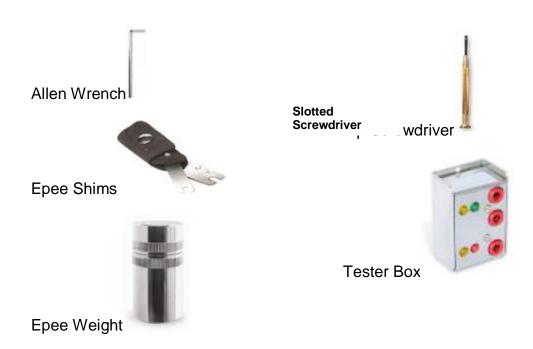

## **Tool Kit:**

- $\overline{*}$  = available at home depot
- \*Small tip screw screwdriver
- \*Slotted (flathead) screw driver
- \*Allen wrench for pommel if their weapon has allen pommels (see types of pommels below)
- \*Crescent wrench
- \*Pliers

## Testing:

Epee weight
Epee shims
Multi-tester or fencing tester